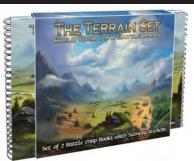

### THE TERRAIN SET 2 BOOKS OF BATTLE MATS & SCENERY DECALS

 MSRP
 \$43

 SKU
 LB

 EAN
 500

 Date
 No

 Dimensions (in)
 12

 Weight (oz)
 70

 Case Qty
 8

### Create your own HUGE Bespoke Battle Mats in moments!

The two lay flat map books feature 80 map pages of plain terrain RPG maps. These beautiful maps are designed for maximum reusability & flexibility, they can be used for any fantasy RPG and are easily customized to be reused infinite times!

The Terrain Set contains 4 pages of reusable scenery stickers designed to customize the maps, allowing you to create bespoke encounter maps in seconds! The detailed artwork will create an immersive encounter scene almost instantly, and the reusable stickers can easily be added or removed, allowing the encounter to unfold seamlessly before the players.

### **Key Features**

- 1. Set combines plain terrain maps with scenery decals to allow custom layouts to be created.
- 2. Set of 2 Book of Battle Mats, lay flat map books which combine to create 24x24" map areas.
- 3. Fully dry/wet marker safe so maps can be written/drawn on.
- 4. The included decals can be added or removed in moments!
- 5. 1" grid throughout and consistent 5 foot to 1 inch map scale.