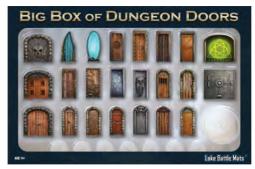

### **BIG BOX OF DUNGEON DOORS**

MSRP SKU EAN Date Dimensions (in) Weight (oz) Case Qty Case Info \$46.99 LBM038 5060703680522 Jan 2024 16 x 11 x 2 28 12 17x12x6", 15lbs

Made in China

### 40 clear plastic standees featuring stunning door artwork!

Attention Adventurers, the door to adventure is opening! Now you can adorn any RPG map with beautiful doors to deepen the immersion of your encounters. Each door design in unique. From simple wooden doors, metal puzzle doors and perilous portals to suspicious skull covered stone entrances, adventure surely awaits!

Each design is presented on a clear acrylic standee with a clear base, ready to add to your table.

The box includes 35 single doors (2x1") and 5 double doors (2x2").