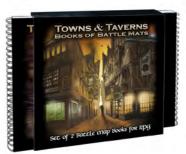

### TOWNS & TAVERNS BOOKS OF BATTLE MATS

MSRP SKU EAN Date Dimensions (in) Weight (oz) Case Qty Case Info \$46.99 LBM016 5060703680195 January 2021 12 x 13 x 2 70 8 14x13x11in 38lbs

Made in China

### Two books align to create huge maps!

The two lay flat map books feature 80 map pages of plain terrain RPG maps. These beautiful maps are designed for maximum reusability & flexibility, they can be used for any fantasy RPG and are easily customized to be reused infinite times!

The modular maps can combine in many different ways to create hundreds of different layouts.

The Innovative 360° spine allows the books to lay flat – perfect for use with miniatures & 3D scenery. The laminated map pages are wet & dry marker safe.

### **Key Features**

- 1. Two book set of modular maps that align to create hundreds of map combinations!
- 2. Set of 2 Book of Battle Mats, lay flat map books which combine to create 24x24" map areas.
- 3. Fully dry/wet marker safe so maps can be written/drawn on.
- 4. Detailed maps are perfect for using for any fantasy TTRPG!
- 5. 1" grid throughout and consistent 5 foot to 1 inch map scale.

- Dungeon & Game Masters who want to quickly set up for their game.
- Anyone who wants to save time drawing RPG Maps, or who prefers an immersive backdrop to encounters. Also those looking to create specific encounter scenes.
- RPG Players as a gift for their Dungeon or Game Master