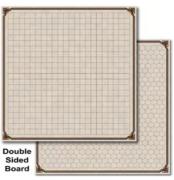

### **BATTLE MAP BOARD GRID & HEX**

**MSRP** SKU EAN Date Dimensions (in) Weight (oz) Case Qty Case Info

\$25 LBM030 5060703680355 October 2023 12 x 12 x 1 50 20 13x13x11 31lbs

Made in China

### A double sided, fold out board that is Dry & Wet Marker compatible!

A wipe clean board folding out to 24x24 inches. A must have for Dungeon & Game Masters, this durable board is wet & dry erase compatible with a large flat area with reference 1" grid on one side and 1" hex on the reverse.

Fold Out 24" x 24" Double Sided Wipe Clean Board

### **Key Features**

- 1. Double sided, fold out board,
- 2. Features 1" grid and 1" hex.
- 3. Laminated and fully wipe clean – No more stained maps!
- 4 Easy to store and transport.
- 5. 12x12" folds out to huge 24x24" area!
- 6. Wet & Dry marker compatible.
- 7. Draw any map in moments!
- 8. Compatible with any RPG.