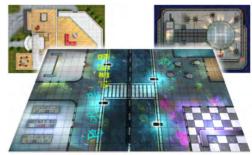

### THE GIANT BOOK OF CYBERPUNK BATTLE MATS

MSRP SKU EAN Date Dimensions (in) Weight (oz) Case Qty Case Info \$46.99 LBM013 5060703680164 March 2020 17 x 12 x 1 42 12 18x14x6" 38lbs

Made in China

### Perfect for Cyberpunk RPG Encounters.

The huge book of maps for Cyberpunk RED by R.Talsorian Games. Featuring giant battle maps themed for cyberpunk, modern world and post apocalyptic games.

With a map for any encounter at your fingertips, this map book is a huge time saver and will allow any Game Master to create engaging, immersive encounters in moments.

With 62 huge maps, each page is 17x12" opening to 17x24", the book lays perfectly flat or folds completely in half offering unrivalled versatility